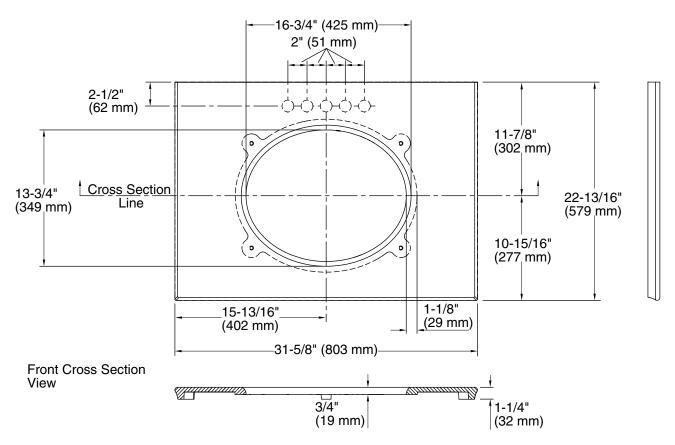

#### **Technical Information**

All product dimensions are nominal.

Bowl configuration: Single

Installation: Vanity top/ITB

Bowl area (Only): Length: 16-3/4" (425 mm)

Width: 13-3/4" (349 mm)

Faucet hole and sink-mounting locations are marked on the underside of the countertop.